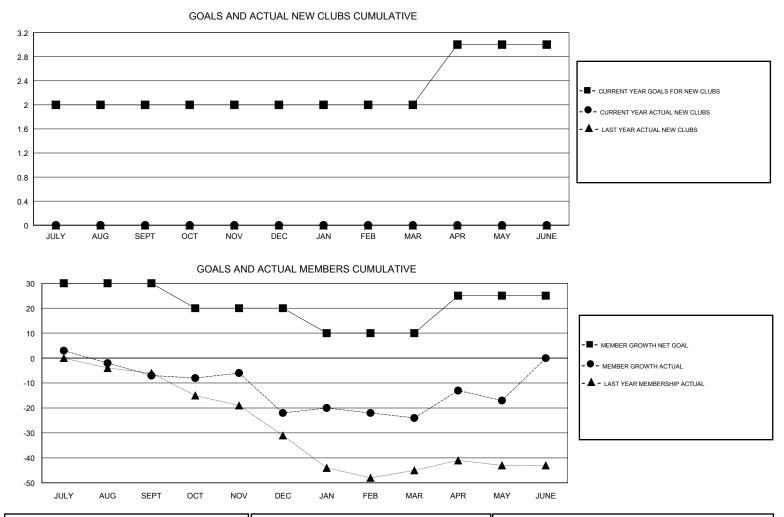

## LOCATION PENNSYLVANIA

GMT CA

| Clubs<br>RESULTS FOR 2018-2019 |   |   |   | Members<br>RESULTS FOR 2018-2019 |     |    |    |
|--------------------------------|---|---|---|----------------------------------|-----|----|----|
|                                |   |   |   |                                  |     |    |    |
| JULY/AUG/SEPT                  | 2 | 0 | 0 | JULY/AUG/SEPT                    | 30  | 7  | 14 |
| OCT/NOV/DEC                    | 0 | 0 | 0 | OCT/NOV/DEC                      | -10 | 9  | 24 |
| JAN/FEB/MAR                    | 0 | 0 | 0 | JAN/FEB/MAR                      | -10 | 7  | 7  |
| APR/MAY/JUNE                   | 1 | 0 | 0 | APR/MAY/JUNE                     | 15  | 15 | 6  |